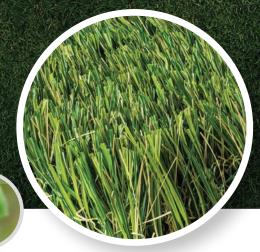

## **MADE IN THE USA**

**PFAS COMPLIANT** 

**LEAD FREE** 

**Epic XL** 

### **SPECIFICATIONS**

Pile Height: 1.75"

Turf Gauge: 3/8"

Face Weight: 60 oz./yd<sup>2</sup>

Backing Weight: 26 oz./yd²

Total Weight: **86 oz./yd**<sup>2</sup>

Stitch Rate: 11/10cm

Stitches/M<sup>2</sup>: 11550