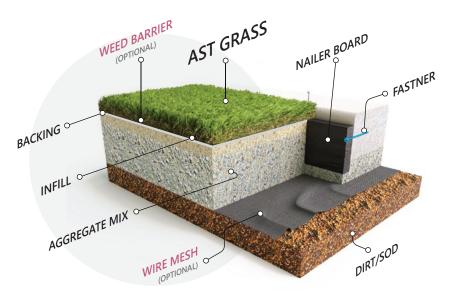

#### **AMERICAN SYN-TURF**

**BEST ARTIFICIAL GRASS** 

## **MADE IN THE USA**

**PFAS COMPLIANT** 

**LEAD FREE** 

**Epic XL** 





## R USES

# S AND DIAMOND BLADE



- General Landscape
- Lawns
- Pet Areas
- Roof Decks
- Medians
- Multi-Use Activity Areas
- Commercial or Residential



15 Year Manufacturer's Warranty8 Year Manufacturer's High Traffic Warranty



Flo-Rite Drainage Technology



### **SPECIFICATIONS**

Pile Height: 1.75"

Turf Gauge: 3/8"

Face Weight: 60 oz./yd<sup>2</sup>

Backing Weight: 26 oz./yd²

Total Weight: **86 oz./yd**<sup>2</sup>

Stitch Rate: 11/10cm

Stitches/M<sup>2</sup>: 11550

Material/Dtex: PE & PP 14400

Color: Field, Apple, Emerald and Tan Face with

Green and Tan Thatch

Type Of Fiber: PE Monofilament and PP Curled

Thatch

Infill Amount: 1.0 lb./psf.

Primary Backing: Premium AST Backing

Tuft Bind: 15+ lb/force (ASTM D1335)

Blade Type: S and Diamond

Permeability: 122.3 inches/hr. (ASTM F1551)

Melting Point: 176 °F (ASTM D2859)

Grab Tear MD: >200 lb./force (ASTM D5034)

Grab Tear CMD: >200 lb./force (ASTM D5034)

Roll Width: 15 If

Roll Length: 100 If

Sq. Ft. Per Roll: 1500

Total Roll Weight: 945 lbs