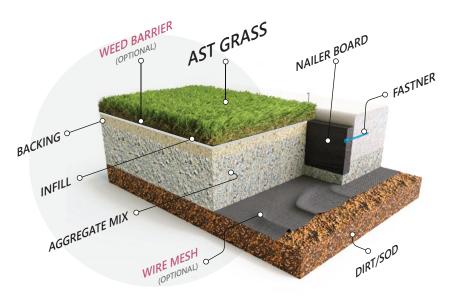

## **SPECIFICATIONS**

Pile Height: 2.25"

Turf Gauge: 3/8"

Face Weight: 73 oz./yd<sup>2</sup>

Backing Weight: 9 oz./yd²

Total Weight: 82 oz./yd<sup>2</sup>

Stitch Rate: 11/10cm

Stitches/M<sup>2</sup>: 11550

Material/Dtex: PE & PP 14400

Color: Field, Apple, Emerald and Tan Face with

Green and Tan Thatch

Type Of Fiber: PE Monofilament and PP Curled

Thatch

Infill Amount: 3.0 lb./psf.

Primary Backing: Premium AST Backing

Tuft Bind: 12+ lb/force (ASTM D1335)

Blade Type: **U-Blade** 

Permeability: 187.9 inches/hr. (ASTM F1551)

Melting Point: 176 °F (ASTM D2859)

Grab Tear MD: >200 lb./force (ASTM D5034)

Grab Tear CMD: >200 lb./force (ASTM D5034)

Roll Width: 15 If

Roll Length: 100 If

Sq. Ft. Per Roll: 1500

Total Roll Weight: 945 lbs