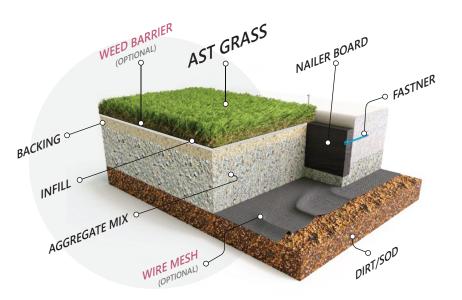

## **Elite Lawn**



- General Landscape
- Lawns
- Pet Areas
- **Roof Decks**
- Medians
- Multi-Use Activity Areas
- Commercial or Residential



15 Year Manufacturer's Warranty 8 Year Manufacturer's High Traffic Warranty



Flo-Rite Drainage Technology



## **U-BLADE**

## **SPECIFICATIONS**

Pile Height: 2.25"

Turf Gauge: 3/8"

Face Weight: 73 oz./yd<sup>2</sup>

Backing Weight: 9 oz./yd<sup>2</sup>

Total Weight: 82 oz./yd<sup>2</sup>

Stitch Rate: 11/10cm

Stitches/M<sup>2</sup>: 11550

Material/Dtex: PE & PP 14400

Color: Field, Apple, Emerald and Tan Face with

Green and Tan Thatch

Type Of Fiber: **PE Monofilament and PP Curled** 

Thatch

Infill Amount: 3.0 lb./psf.

Primary Backing: Premium AST Backing

Tuft Bind: 12+ lb/force (ASTM D1335)

Blade Type: **U-Blade** 

Permeability: 187.9 inches/hr. (ASTM F1551)

Melting Point: 176 °F (ASTM D2859)

Grab Tear MD: >200 lb./force (ASTM D5034)

Grab Tear CMD: >200 lb./force (ASTM D5034)

Roll Width: 15 If

Roll Length: 100 If

Sq. Ft. Per Roll: 1500

Total Roll Weight: 945 lbs