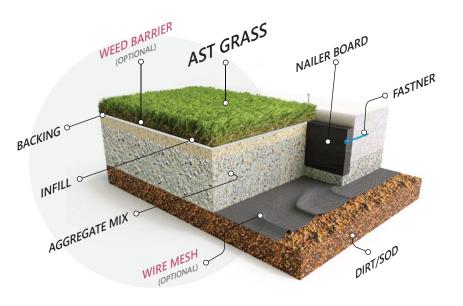

#### AMERICAN SYN-TURF

**BEST ARTIFICIAL GRASS** 

# MADE IN THE USA

## **Celebration 75**





#### **B** USES



**LEAD FREE** 

- General Landscape
- Golf Fringe
- Lawns
- Pet Areas
- Roof Decks
- Medians
- Multi-Use Activity Areas
- Commercial or Residential



15 Year Manufacturer's Warranty8 Year Manufacturer's High Traffic Warranty



Flo-Rite Drainage Technology



#### **U-BLADE**



### **SPECIFICATIONS**

Pile Height: 1.5"

Turf Gauge: 3/8"

Face Weight: 71 oz./yd<sup>2</sup>

Backing Weight: 27 oz./yd<sup>2</sup>

Total Weight: 98 oz./yd<sup>2</sup>

Stitch Rate: 18.5/10cm

Stitches/M<sup>2</sup>: **19425** 

Material/Dtex: PE & PP 10000

Color: Field and Apple Face Fiber With Green and

Tan Thatch

Type Of Fiber: PE Monofilament and PP Curled

Thatch

Infill Amount: 1.5 lb./psf.

Primary Backing: Premium AST Backing

Tuft Bind: 13+ Ib/force (ASTM D1335)

Blade Type: **U-Blade** 

Permeability: 95 inches/hr. (ASTM F1551)

Melting Point: 176 °F (ASTM D2859)

Grab Tear MD: >200 lb./force (ASTM D5034)

Grab Tear CMD: >300 lb./force (ASTM D5034)

Roll Width: 15 If

Roll Length: 100 If

Sq. Ft. Per Roll: 1500

Total Roll Weight: 927 lbs