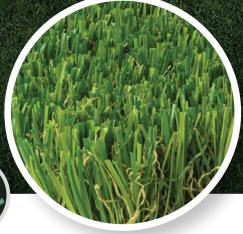

## **Celebration 75**

#### **U-BLADE**

### **SPECIFICATIONS**

Pile Height: 1.5"

Turf Gauge: 3/8"

Face Weight: 71 oz./yd<sup>2</sup>

Backing Weight: 27 oz./yd<sup>2</sup>

Total Weight: 98 oz./yd<sup>2</sup>

Stitch Rate: 18.5/10cm

Stitches/M<sup>2</sup>: **19425** 

Material/Dtex: PE & PP 10000

Color: Field and Apple Face Fiber With Green and

Tan Thatch

Type Of Fiber: PE Monofilament and PP Curled

Thatch

Infill Amount: 1.5 lb./psf.

Primary Backing: Premium AST Backing

Tuft Bind: 13+ Ib/force (ASTM D1335)

Blade Type: **U-Blade** 

Permeability: 95 inches/hr. (ASTM F1551)

Melting Point: 176 °F (ASTM D2859)

Grab Tear MD: >200 lb./force (ASTM D5034)

Grab Tear CMD: >300 lb./force (ASTM D5034)

Roll Width: 15 If

Roll Length: 100 If