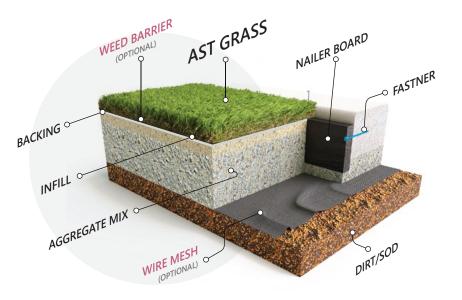

### **AMERICAN SYN-TURF**

**BEST ARTIFICIAL GRASS** 

# MADE IN THE USA

**LEAD FREE** 

# **Cascade**





- General Landscape
- Lawns
- Pet Areas
- Roof Decks
- Medians
- Multi-Use Activity Areas
- Commercial or Residential



15 Year Manufacturer's Warranty8 Year Manufacturer's High Traffic Warranty



Flo-Rite Drainage Technology



#### **U-BLADE**



## **SPECIFICATIONS**

Pile Height: 1 3/4"

Turf Gauge: 1/2"

Face Weight: 70 oz./yd<sup>2</sup>

Backing Weight: 26 oz./yd²

Total Weight: 100 oz./yd<sup>2</sup>

Stitch Rate: 13/10cm

Stitches/M<sup>2</sup>: **13650** 

Material/Dtex: PE & PP 14400

Color: Field and Apple Green Face Fiber with Green

and Tan Thatch

Type Of Fiber: PE Monofilament and PP Curled

Thatch

Infill Amount: 1.0 lb./psf.

Primary Backing: Premium AST Backing

Tuft Bind: 13+ lb/force (ASTM D1335)

Blade Type: **U-Blade** 

Permeability: 161.3 inches/hr. (ASTM F1551)

Melting Point: 176 °F (ASTM D2859)

Grab Tear MD: >200 lb./force (ASTM D5034)

Grab Tear CMD: >200 lb./force (ASTM D5034)

Roll Width: 15 If

Roll Length: 100 If

Sq. Ft. Per Roll: 1500

Total Roll Weight: 890 lbs