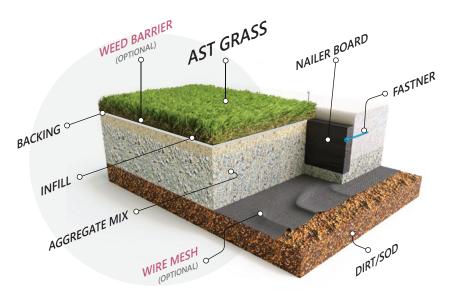

Flo-Rite Drainage Technology

## **SPECIFICATIONS**

Pile Height: 1.125"

Turf Gauge: 3/8"

Face Weight: 55 oz./yd<sup>2</sup>

Backing Weight: 26 oz./yd²

Total Weight: 81 oz./yd²

Stitch Rate: 18.5/10cm

Stitches/M<sup>2</sup>: **19425** 

Material/Dtex: PE & PP 10000

Color: Field and Apple Face Fiber With Green and

Tan Thatch

Type Of Fiber: **PE Monofilament and PP Curled** 

Thatch

Infill Amount: 1.0 lb./psf.

Primary Backing: Premium AST Backing

Tuft Bind: 9+ lb/force (ASTM D1335)

Blade Type: **U-Blade** 

Permeability: 180.3 inches/hr. (ASTM F1551)

Melting Point: 176 °F (ASTM D2859)

Grab Tear MD: >200 lb./force (ASTM D5034)

Grab Tear CMD: >200 lb./force (ASTM D5034)

Roll Width: 15 If

Roll Length: 100 If

Sq. Ft. Per Roll: 1500

Total Roll Weight: 927 lbs