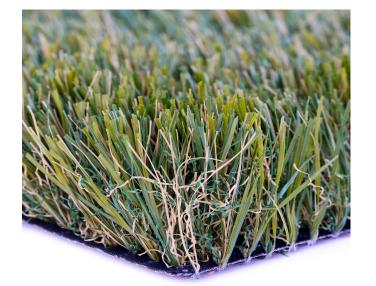

# **SUPERSCAPE XL**

Recommended Use: Light, Medium and Heavy Traffic

Color: Field, Olive, Emerald and Tan Face with Green and Tan

# YARN CHARACTERISTICS

Yarn Type: PE Monofilament and

PP Curled As Thatch Stitch Rate: 11/10cm Stitches/m<sup>2</sup>: 11,550

# **BACKING CHARACTERISTICS**

Backing Weight: 26 oz./yd<sup>2</sup> Material/Dtex: PE & PP 14,400

15 Year Manufacturer's Warranty