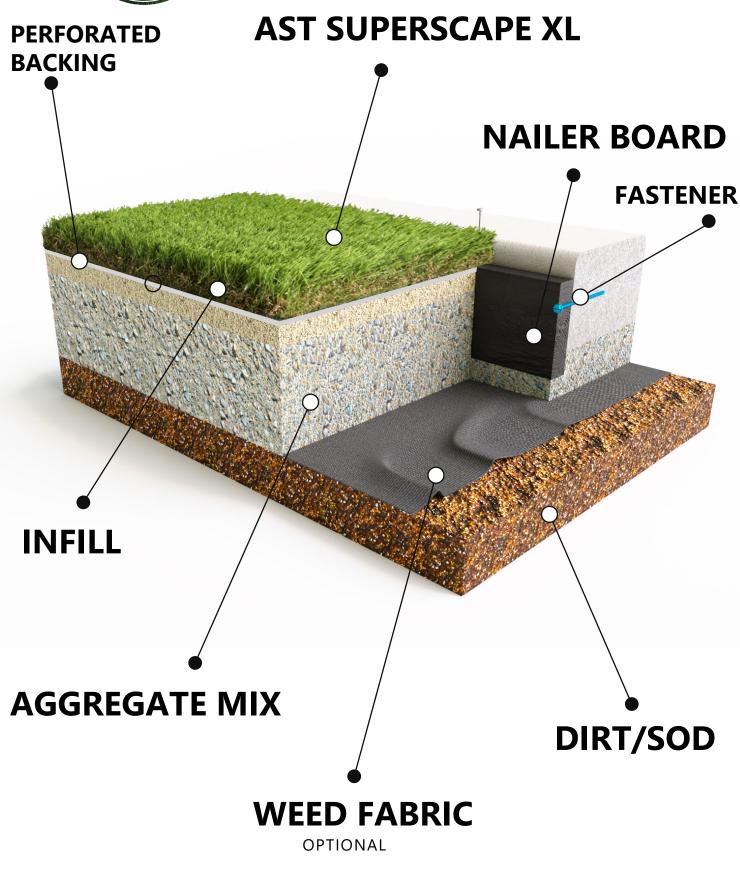

SUPERSCAPE XL

LANDSCAPING SYNTHETIC TURF INSTALLATION

GLUE

- 1. THE GRASS MUST BE INSTALLED AND SEAMED WITH ADJACENT PIECES RUNNING IN THE SAME DIRECTION. SEAMS SHOULD BE GLUED WITH SUITABLE SEAMING GLUE AND SEAMING CLOTH, OR GST RECOMMENDED SEAMING TECHNIQUES.
- 2. INSTALLATION TO BE COMPLETED IN ACCORDANCE WITH MANUFACTURER'S SPECIFICATIONS.
- 3. DO NOT SCALE DRAWING.

- SEAMING MATERIAL

- 4. THIS DRAWING IS INTENDED FOR USE BY ARCHITECTS, ENGINEERS, CONTRACTORS, CONSULTANTS AND DESIGN PROFESSIONALS FOR PLANNING PURPOSES ONLY. THIS DRAWING MAY NOT BE USED FOR CONSTRUCTION.
- 5. ALL INFORMATION CONTAINED HEREIN WAS CURRENT AT THE TIME OF DEVELOPMENT BUT MUST BE REVIEWED AND APPROVED BY THE PRODUCT MANUFACTURER TO BE CONSIDERED ACCURATE.