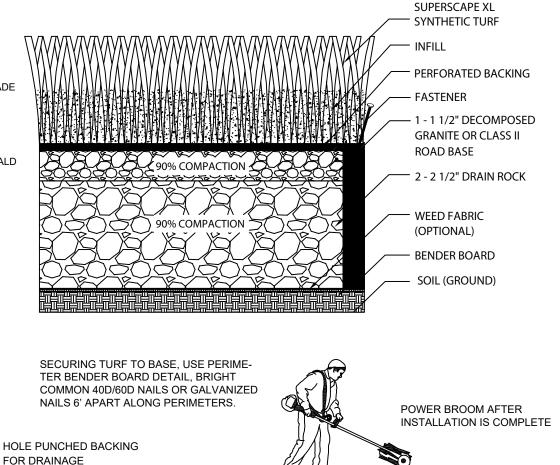

SUPERSCAPE XL

LANDSCAPING SYNTHETIC TURF INSTALLATION

GLUE

- 1. THE GRASS MUST BE INSTALLED AND SEAMED WITH ADJACENT PIECES RUNNING IN THE SAME DIRECTION. SEAMS SHOULD BE GLUED WITH SUITABLE SEAMING GLUE AND SEAMING CLOTH, OR GST RECOMMENDED SEAMING TECHNIQUES.
- 2. INSTALLATION TO BE COMPLETED IN ACCORDANCE WITH MANUFACTURER'S SPECIFICATIONS.
- 3. DO NOT SCALE DRAWING.

- SEAMING MATERIAL

- 4. THIS DRAWING IS INTENDED FOR USE BY ARCHITECTS, ENGINEERS, CONTRACTORS, CONSULTANTS AND DESIGN PROFESSIONALS FOR PLANNING PURPOSES ONLY. THIS DRAWING MAY NOT BE USED FOR CONSTRUCTION.
- 5. ALL INFORMATION CONTAINED HEREIN WAS CURRENT AT THE TIME OF DEVELOPMENT BUT MUST BE REVIEWED AND APPROVED BY THE PRODUCT MANUFACTURER TO BE CONSIDERED ACCURATE.