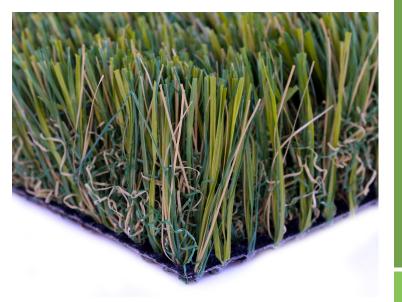

# YARN CHARACTERISTICS

Yarn Type: PE Monofilament and PP Curled As Thatch Stitch Rate: 13/10cm Stitches/m<sup>2</sup>: 13,650

## BACKING CHARACTERISTICS

Backing Weight: 26 oz./yd<sup>2</sup> Material/Dtex: PE & PP 14,400

# SUPERSCAPE MAX

**Recommended Use:** Light-Heavy Traffic **Color:** Field, Olive, Emerald and Tan Face with Green and Tan Thatch

## COLORS

Face Color: Field | Olive | Emerald | Ta Thatch Color: Green | Tan

#### TURF CHARACTERISTICS

| Pile Height:  |         |
|---------------|---------|
| Turf Gauge:   | 3/8″    |
| Total Weight: | 106 oz. |

#### PROFILE SHAPE

S and Diamond