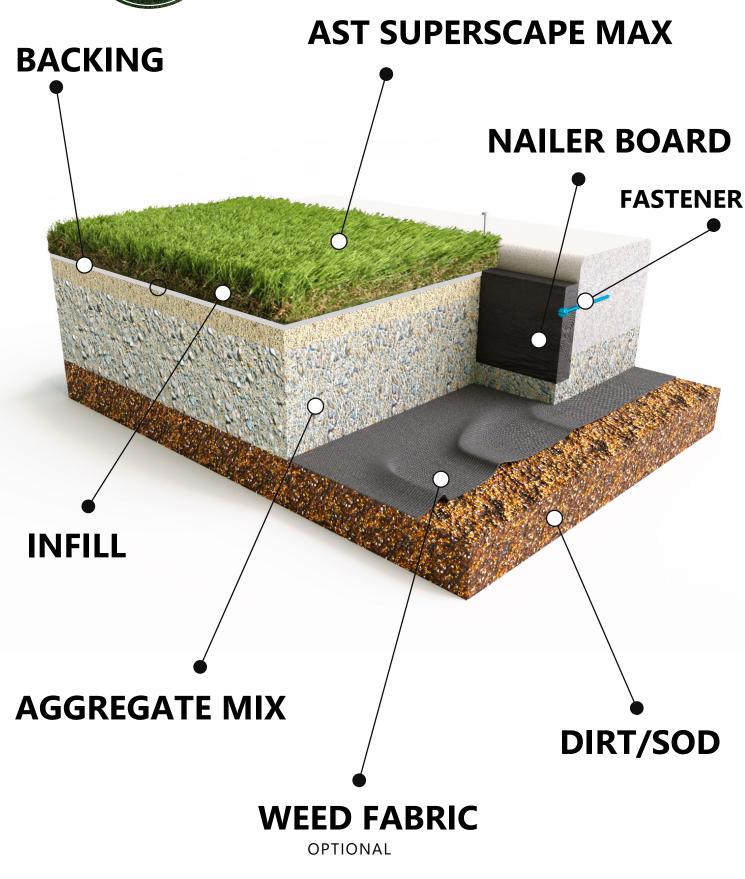

SUPERSCAPE MAX SYNTHETIC TURF INFILL PERFORATED BACKING FASTENER 1 - 1 1/2" DECOMPOSED **GRANITE OR CLASS II** ROAD BASE 90% COMPACTION 2 - 2 1/2" DRAIN ROCK WIRE MESH 90% COMPACTION (OPTIONAL) **BENDER BOARD** SOIL (GROUND) SECURING TURF TO BASE, USE PERIME-TER BENDER BOARD DETAIL, BRIGHT COMMON 40D/60D NAILS OR GALVANIZED NAILS 6' APART ALONG PERIMETERS. POWER BROOM AFTER INSTALLATION IS COMPLETE

HOLE PUNCHED BACKING FOR DRAINAGE

LANDSCAPING SYNTHETIC TURF INSTALLATION