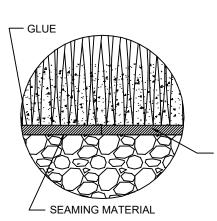

## THE GRASS MUST BE INSTALLED AND SEAMED WITH ADJACENT PIECES RUNNING IN THE SAME DIRECTION. SEAMS SHOULD BE GLUED WITH SUITABLE SEAMING GLUE AND SEAMING CLOTH, OR GST RECOMMENDED SEAMING TECHNIQUES.