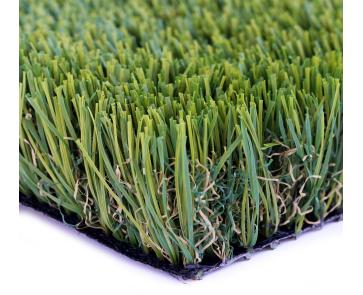

# FRESH CUT

Recommended Use: Light, Medium and Heavy Traffic

**Color:** Field and Emerald Face with Green and Tan Thatch

# COLORS

| Face Color:   | Field   Emerald |
|---------------|-----------------|
| Thatch Color: | Green   Tan     |

## TURF CHARACTERISTICS

| Pile Height:  | 1.625″  |
|---------------|---------|
| Turf Gauge:   | 3/8″    |
| Total Weight: | 116 oz. |

### PROFILE SHAPE

#### Mini W Shape