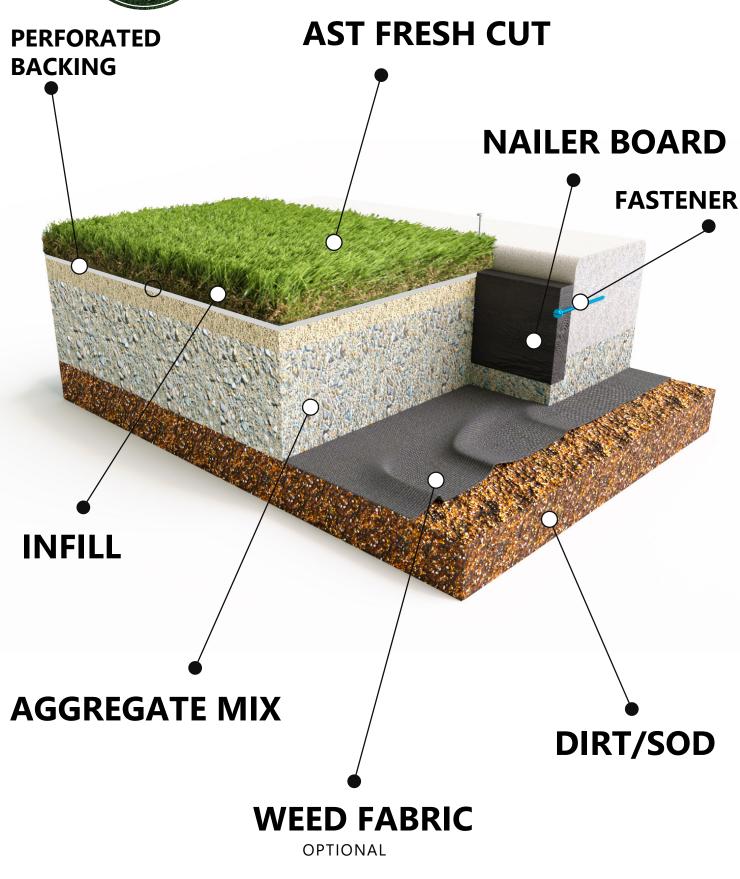

GLUE

- 1. THE GRASS MUST BE INSTALLED AND SEAMED WITH ADJACENT PIECES RUNNING IN THE SAME DIRECTION. SEAMS SHOULD BE GLUED WITH SUITABLE SEAMING GLUE AND SEAMING CLOTH, OR GST RECOMMENDED SEAMING TECHNIQUES.
- 2. INSTALLATION TO BE COMPLETED IN ACCORDANCE WITH MANUFACTURER'S SPECIFICATIONS.
- 3. DO NOT SCALE DRAWING.

- SEAMING MATERIAL

- 4. THIS DRAWING IS INTENDED FOR USE BY ARCHITECTS, ENGINEERS, CONTRACTORS, CONSULTANTS AND DESIGN PROFESSIONALS FOR PLANNING PURPOSES ONLY. THIS DRAWING MAY NOT BE USED FOR CONSTRUCTION.
- 5. ALL INFORMATION CONTAINED HEREIN WAS CURRENT AT THE TIME OF DEVELOPMENT BUT MUST BE REVIEWED AND APPROVED BY THE PRODUCT MANUFACTURER TO BE CONSIDERED ACCURATE.