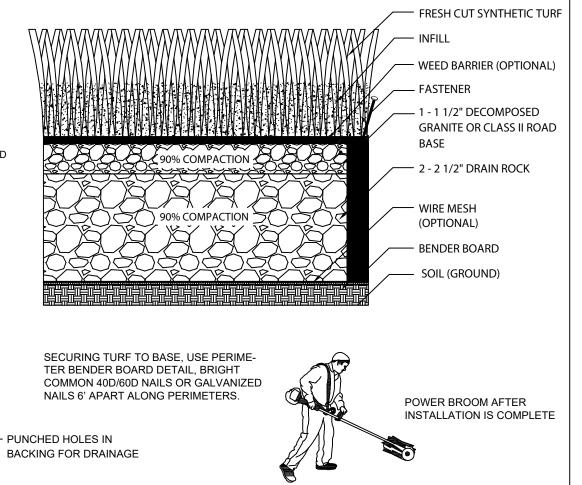

GLUE

- 1. THE GRASS MUST BE INSTALLED AND SEAMED WITH ADJACENT PIECES RUNNING IN THE SAME DIRECTION. SEAMS SHOULD BE GLUED WITH SUITABLE SEAMING GLUE AND SEAMING CLOTH, OR GST RECOMMENDED SEAMING TECHNIQUES.
- 2. INSTALLATION TO BE COMPLETED IN ACCORDANCE WITH MANUFACTURER'S SPECIFICATIONS.
- 3. DO NOT SCALE DRAWING.

- SEAMING MATERIAL

- 4. THIS DRAWING IS INTENDED FOR USE BY ARCHITECTS, ENGINEERS, CONTRACTORS, CONSULTANTS AND DESIGN PROFESSIONALS FOR PLANNING PURPOSES ONLY. THIS DRAWING MAY NOT BE USED FOR CONSTRUCTION.
- 5. ALL INFORMATION CONTAINED HEREIN WAS CURRENT AT THE TIME OF DEVELOPMENT BUT MUST BE REVIEWED AND APPROVED BY THE PRODUCT MANUFACTURER TO BE CONSIDERED ACCURATE.