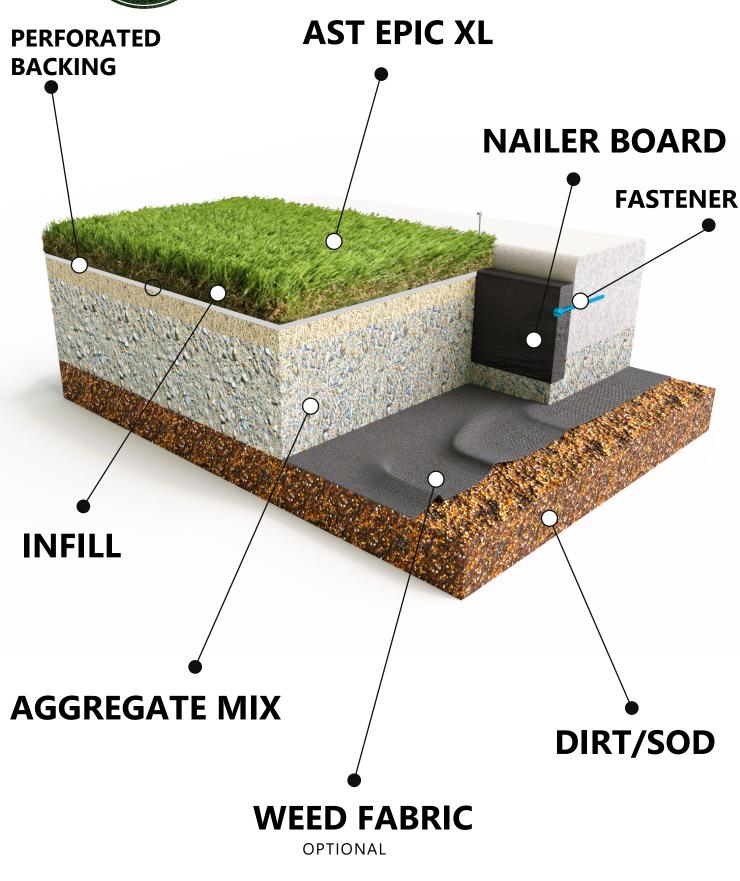

HOLE P FOR DF

GLUE

HOLE PUNCHED BACKING FOR DRAINAGE

## THE GRASS MUST BE INSTALLED AND SEAMED WITH ADJACENT PIECES RUNNING IN THE SAME DIRECTION. SEAMS SHOULD BE GLUED WITH SUITABLE SEAMING GLUE AND SEAMING CLOTH, OR GST RECOMMENDED SEAMING TECHNIQUES.

- 2. INSTALLATION TO BE COMPLETED IN ACCORDANCE WITH MANUFACTURER'S SPECIFICATIONS.
- 3. DO NOT SCALE DRAWING.
- 4. THIS DRAWING IS INTENDED FOR USE BY ARCHITECTS, ENGINEERS, CONTRACTORS, CONSULTANTS AND DESIGN PROFESSIONALS FOR PLANNING PURPOSES ONLY. THIS DRAWING MAY NOT BE USED FOR CONSTRUCTION.
- 5. ALL INFORMATION CONTAINED HEREIN WAS CURRENT AT THE TIME OF DEVELOPMENT BUT MUST BE REVIEWED AND APPROVED BY THE PRODUCT MANUFACTURER TO BE CONSIDERED ACCURATE.