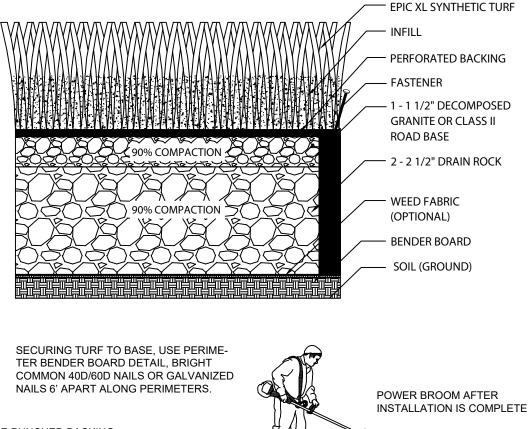

HOLE P FOR DF

GLUE

HOLE PUNCHED BACKING FOR DRAINAGE

## THE GRASS MUST BE INSTALLED AND SEAMED WITH ADJACENT PIECES RUNNING IN THE SAME DIRECTION. SEAMS SHOULD BE GLUED WITH SUITABLE SEAMING GLUE AND SEAMING CLOTH, OR GST RECOMMENDED SEAMING TECHNIQUES.

- 2. INSTALLATION TO BE COMPLETED IN ACCORDANCE WITH MANUFACTURER'S SPECIFICATIONS.
- 3. DO NOT SCALE DRAWING.
- 4. THIS DRAWING IS INTENDED FOR USE BY ARCHITECTS, ENGINEERS, CONTRACTORS, CONSULTANTS AND DESIGN PROFESSIONALS FOR PLANNING PURPOSES ONLY. THIS DRAWING MAY NOT BE USED FOR CONSTRUCTION.
- 5. ALL INFORMATION CONTAINED HEREIN WAS CURRENT AT THE TIME OF DEVELOPMENT BUT MUST BE REVIEWED AND APPROVED BY THE PRODUCT MANUFACTURER TO BE CONSIDERED ACCURATE.