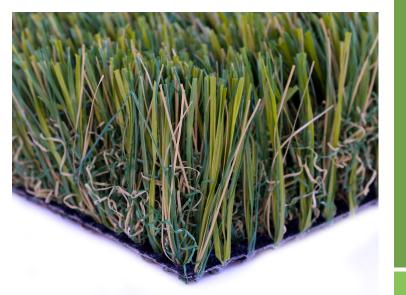

# EPIC MAX

Recommended Use: Light-Heavy Traffic
Color: Field, Apple, Emerald and Tan Face
with Green and Tan Thatch

#### COLORS

Face Color: Field | Apple | Emerald | Tan

「hatch Color: Green | Tan

#### TURF CHARACTERISTICS

Pile Height: 2"
Turf Gauge: 3/8"
Total Weight: 106 oz

## PROFILE SHAPE

S and Diamond