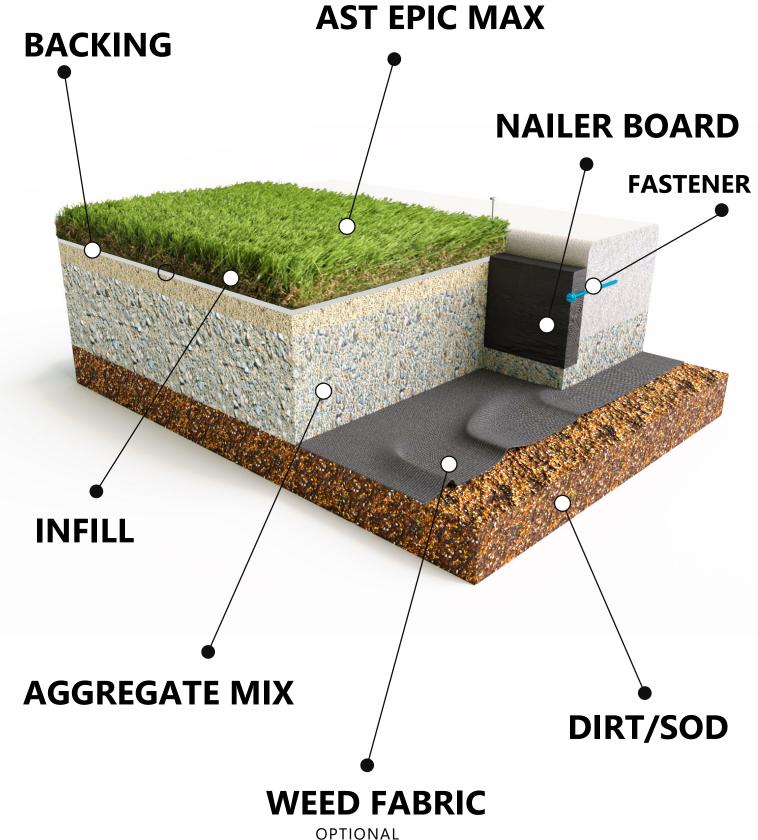

AND TAN

THATCH COLOR GREEN | TAN

ROLL SIZE (FEET) 15' x 75'

TUFT BIND 15.3 LBS/FORCE

GRAB TEAR 229 LBS/FORCE

DRAIN RATE 50.7 SECONDS

SECURING TURF TO BASE, USE PERIMETER BENDER BOARD DETAIL, BRIGHT COMMON 40D/60D NAILS OR GALVANIZED NAILS 6' APART ALONG PERIMETERS.

DRAINAGE PASS WATER IN PUNCHED HOLES

- THE GRASS MUST BE INSTALLED AND SEAMED WITH ADJACENT PIECES RUNNING IN THE SAME DIRECTION. SEAMS SHOULD BE GLUED WITH SUITABLE SEAMING GLUE AND SEAMING CLOTH, OR GST RECOMMENDED SEAMING TECHNIQUES.
- 2. INSTALLATION TO BE COMPLETED IN ACCORDANCE WITH MANUFACTURER'S SPECIFICATIONS.
- 3. DO NOT SCALE DRAWING.
- 4. THIS DRAWING IS INTENDED FOR USE BY ARCHITECTS, ENGINEERS, CONTRACTORS, CONSULTANTS AND DESIGN PROFESSIONALS FOR PLANNING PURPOSES ONLY. THIS DRAWING MAY NOT BE USED FOR CONSTRUCTION.
- 5. ALL INFORMATION CONTAINED HEREIN WAS CURRENT AT THE TIME OF DEVELOPMENT BUT MUST BE REVIEWED AND APPROVED BY THE PRODUCT MANUFACTURER TO BE CONSIDERED ACCURATE.