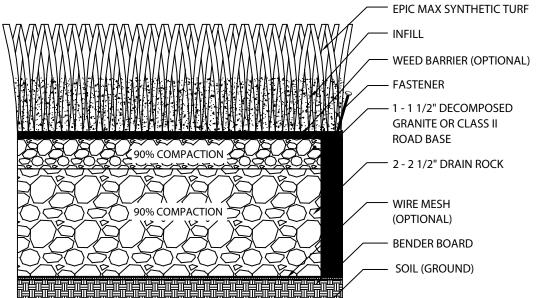

AND TAN

THATCH COLOR GREEN | TAN

ROLL SIZE (FEET) 15' x 75'

TUFT BIND 15.3 LBS/FORCE

GRAB TEAR 229 LBS/FORCE

DRAIN RATE 50.7 SECONDS

SECURING TURF TO BASE, USE PERIMETER BENDER BOARD DETAIL, BRIGHT COMMON 40D/60D NAILS OR GALVANIZED NAILS 6' APART ALONG PERIMETERS.

DRAINAGE PASS WATER IN PUNCHED HOLES

- THE GRASS MUST BE INSTALLED AND SEAMED WITH ADJACENT PIECES RUNNING IN THE SAME DIRECTION. SEAMS SHOULD BE GLUED WITH SUITABLE SEAMING GLUE AND SEAMING CLOTH, OR GST RECOMMENDED SEAMING TECHNIQUES.
- 2. INSTALLATION TO BE COMPLETED IN ACCORDANCE WITH MANUFACTURER'S SPECIFICATIONS.
- 3. DO NOT SCALE DRAWING.
- 4. THIS DRAWING IS INTENDED FOR USE BY ARCHITECTS, ENGINEERS, CONTRACTORS, CONSULTANTS AND DESIGN PROFESSIONALS FOR PLANNING PURPOSES ONLY. THIS DRAWING MAY NOT BE USED FOR CONSTRUCTION.
- 5. ALL INFORMATION CONTAINED HEREIN WAS CURRENT AT THE TIME OF DEVELOPMENT BUT MUST BE REVIEWED AND APPROVED BY THE PRODUCT MANUFACTURER TO BE CONSIDERED ACCURATE.