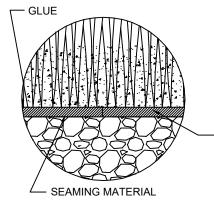

DRAINAGE PASS WATER IN PUNCHED HOLES

- THE GRASS MUST BE INSTALLED AND SEAMED WITH ADJACENT PIECES RUNNING IN THE SAME DIRECTION. SEAMS SHOULD BE GLUED WITH SUITABLE SEAMING GLUE AND SEAMING CLOTH, OR GST RECOMMENDED SEAMING TECHNIQUES.
- 2. INSTALLATION TO BE COMPLETED IN ACCORDANCE WITH MANUFACTURER'S SPECIFICATIONS.
- 3. DO NOT SCALE DRAWING.
- 4. THIS DRAWING IS INTENDED FOR USE BY ARCHITECTS, ENGINEERS, CONTRACTORS, CONSULTANTS AND DESIGN PROFESSIONALS FOR PLANNING PURPOSES ONLY. THIS DRAWING MAY NOT BE USED FOR CONSTRUCTION.
- 5. ALL INFORMATION CONTAINED HEREIN WAS CURRENT AT THE TIME OF DEVELOPMENT BUT MUST BE REVIEWED AND APPROVED BY THE PRODUCT MANUFACTURER TO BE CONSIDERED ACCURATE.