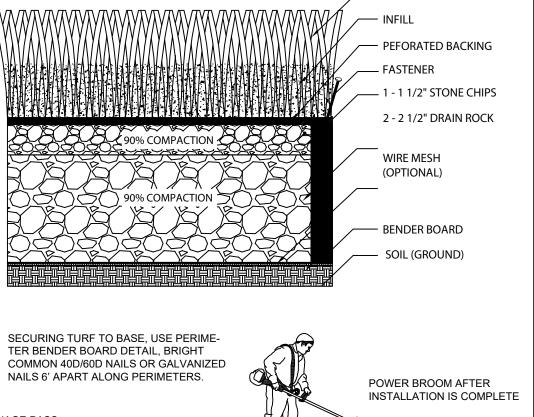

> TUFT BIND 10 LBS/FORCE GRAB TEAR 285 LBS/FORCE DRAIN RATE 39 GAL/MIN/SQ YD

AMERIPLAY SYNTHETIC TURF

DRAINAGE PASS WATER IN PUNCHED HOLES

1. THE GRASS MUST BE INSTALLED AND SEAMED WITH ADJACENT PIECES RUNNING IN THE SAME DIRECTION. SEAMS SHOULD BE GLUED WITH SUITABLE SEAMING GLUE AND SEAMING CLOTH, OR GST RECOMMENDED SEAMING TECHNIQUES.

- 2. INSTALLATION TO BE COMPLETED IN ACCORDANCE WITH MANUFACTURER'S SPECIFICATIONS.
- 3. DO NOT SCALE DRAWING.
- 4. THIS DRAWING IS INTENDED FOR USE BY ARCHITECTS, ENGINEERS, CONTRACTORS, CONSULTANTS AND DESIGN PROFESSIONALS FOR PLANNING PURPOSES ONLY. THIS DRAWING MAY NOT BE USED FOR CONSTRUCTION.
- 5. ALL INFORMATION CONTAINED HEREIN WAS CURRENT AT THE TIME OF DEVELOPMENT BUT MUST BE REVIEWED AND APPROVED BY THE PRODUCT MANUFACTURER TO BE CONSIDERED ACCURATE.

AMERIPLAY

LANDSCAPING SYNTHETIC TURF INSTALLATION