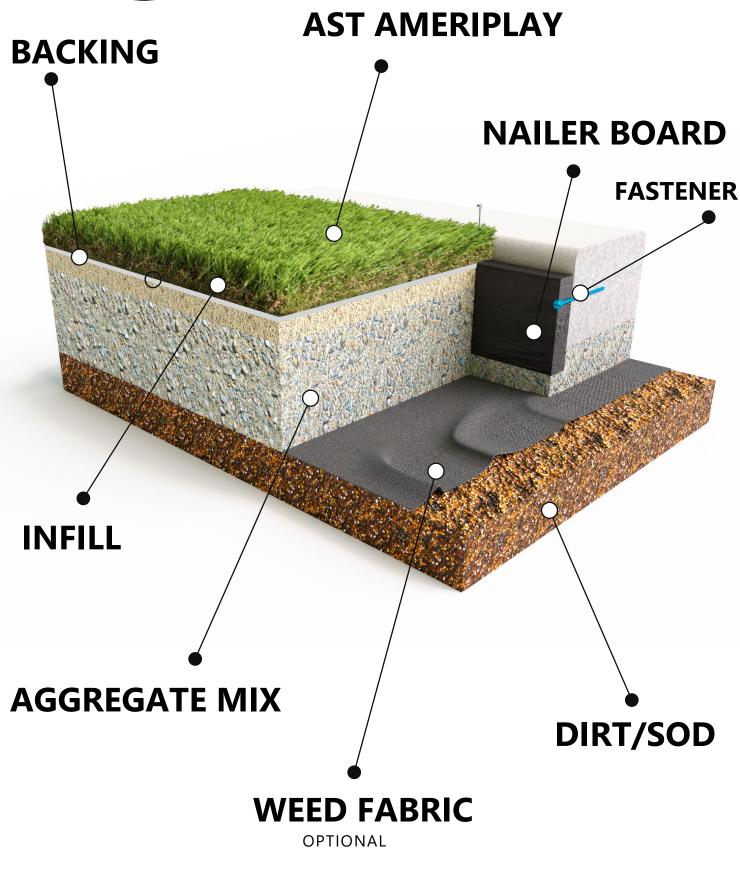

> TUFT BIND 10 LBS/FORCE GRAB TEAR 285 LBS/FORCE DRAIN RATE 39 GAL/MIN/SQ YD

AMERIPLAY SYNTHETIC TURF

DRAINAGE PASS WATER IN PUNCHED HOLES

1. THE GRASS MUST BE INSTALLED AND SEAMED WITH ADJACENT PIECES RUNNING IN THE SAME DIRECTION. SEAMS SHOULD BE GLUED WITH SUITABLE SEAMING GLUE AND SEAMING CLOTH, OR GST RECOMMENDED SEAMING TECHNIQUES.

- 2. INSTALLATION TO BE COMPLETED IN ACCORDANCE WITH MANUFACTURER'S SPECIFICATIONS.
- 3. DO NOT SCALE DRAWING.
- 4. THIS DRAWING IS INTENDED FOR USE BY ARCHITECTS, ENGINEERS, CONTRACTORS, CONSULTANTS AND DESIGN PROFESSIONALS FOR PLANNING PURPOSES ONLY. THIS DRAWING MAY NOT BE USED FOR CONSTRUCTION.
- 5. ALL INFORMATION CONTAINED HEREIN WAS CURRENT AT THE TIME OF DEVELOPMENT BUT MUST BE REVIEWED AND APPROVED BY THE PRODUCT MANUFACTURER TO BE CONSIDERED ACCURATE.

AMERIPLAY

LANDSCAPING SYNTHETIC TURF INSTALLATION