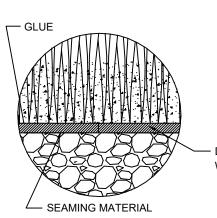

> TUFT BIND 10 LBS/FORCE GRAB TEAR 285 LBS/FORCE DRAIN RATE 39 GAL/MIN/SQ YD

AMERIPLAY SYNTHETIC TURF

DRAINAGE PASS WATER IN PUNCHED HOLES

1. THE GRASS MUST BE INSTALLED AND SEAMED WITH ADJACENT PIECES RUNNING IN THE SAME DIRECTION. SEAMS SHOULD BE GLUED WITH SUITABLE SEAMING GLUE AND SEAMING CLOTH, OR GST RECOMMENDED SEAMING TECHNIQUES.