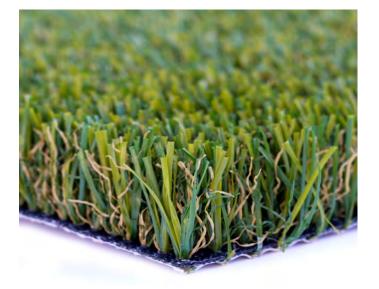

## YARN CHARACTERISTICS

Yarn Type: PE Monofilament and PP Curled As Thatch Stitch Rate: 18.5/10cm

Stitches/m<sup>2</sup>: 19,425

#### BACKING CHARACTERISTICS

Backing Weight: 16 oz./yd<sup>2</sup> Material/Dtex: PE & PP, 10,000

# AmeriPet

**Recommended Use:** Commercial and Residential Pet Areas, General Landscaping.

**Color:** Field, Apple Face with Green and Tan Thatch

## COLORS

| Face Color:   | Field   Apple |
|---------------|---------------|
| Thatch Color: | Green   Tan   |

#### TURF CHARACTERISTICS

| Pile Height:  | 1.125" |
|---------------|--------|
| Turf Gauge:   | 3/8″   |
| Total Weight: | 71 oz. |

#### U Blade