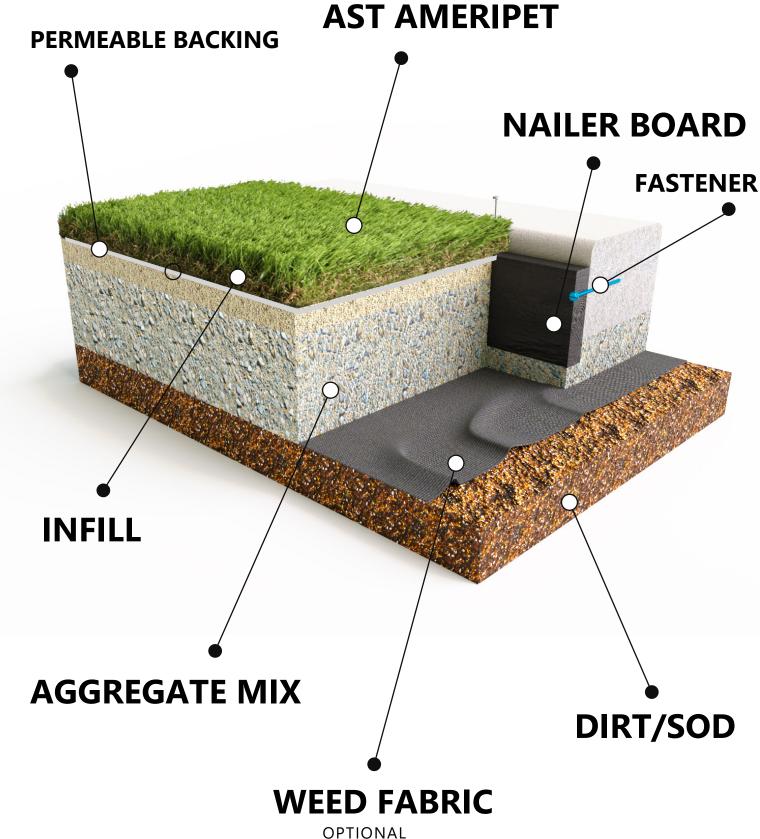

THATCH COLOR GREEN | TAN

ROLL SIZE (FEET) 15' x 100'

TUFT BIND 10 LBS/FORCE

GRAB TEAR 285 LBS/FORCE

DRAIN RATE 32 GAL/MIN/SQ YD

SECURING TURF TO BASE, USE PERIMETER BENDER BOARD DETAIL, BRIGHT COMMON 40D/60D NAILS OR GALVANIZED NAILS 6' APART ALONG PERIMETERS.

WATER PASSES THROUGH PERMEABLE BACKING. PERFECT FOR INCREASED CLEANING AND RINSING

- 1. THE GRASS MUST BE INSTALLED AND SEAMED WITH ADJACENT PIECES RUNNING IN THE SAME DIRECTION. SEAMS SHOULD BE GLUED WITH SUITABLE SEAMING GLUE AND SEAMING CLOTH, OR GST RECOMMENDED SEAMING TECHNIQUES.
- 2. INSTALLATION TO BE COMPLETED IN ACCORDANCE WITH MANUFACTURER'S SPECIFICATIONS.
- 3. DO NOT SCALE DRAWING.
- 4. THIS DRAWING IS INTENDED FOR USE BY ARCHITECTS, ENGINEERS, CONTRACTORS, CONSULTANTS AND DESIGN PROFESSIONALS FOR PLANNING PURPOSES ONLY. THIS DRAWING MAY NOT BE USED FOR CONSTRUCTION.
- 5. ALL INFORMATION CONTAINED HEREIN WAS CURRENT AT THE TIME OF DEVELOPMENT BUT MUST BE REVIEWED AND APPROVED BY THE PRODUCT MANUFACTURER TO BE CONSIDERED ACCURATE.