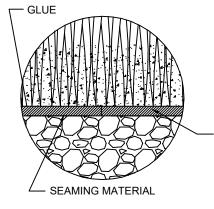

WATER PASSES THROUGH PERMEABLE BACKING. PERFECT FOR INCREASED CLEANING AND RINSING

- 1. THE GRASS MUST BE INSTALLED AND SEAMED WITH ADJACENT PIECES RUNNING IN THE SAME DIRECTION. SEAMS SHOULD BE GLUED WITH SUITABLE SEAMING GLUE AND SEAMING CLOTH, OR GST RECOMMENDED SEAMING TECHNIQUES.
- 2. INSTALLATION TO BE COMPLETED IN ACCORDANCE WITH MANUFACTURER'S SPECIFICATIONS.
- 3. DO NOT SCALE DRAWING.
- 4. THIS DRAWING IS INTENDED FOR USE BY ARCHITECTS, ENGINEERS, CONTRACTORS, CONSULTANTS AND DESIGN PROFESSIONALS FOR PLANNING PURPOSES ONLY. THIS DRAWING MAY NOT BE USED FOR CONSTRUCTION.
- 5. ALL INFORMATION CONTAINED HEREIN WAS CURRENT AT THE TIME OF DEVELOPMENT BUT MUST BE REVIEWED AND APPROVED BY THE PRODUCT MANUFACTURER TO BE CONSIDERED ACCURATE.