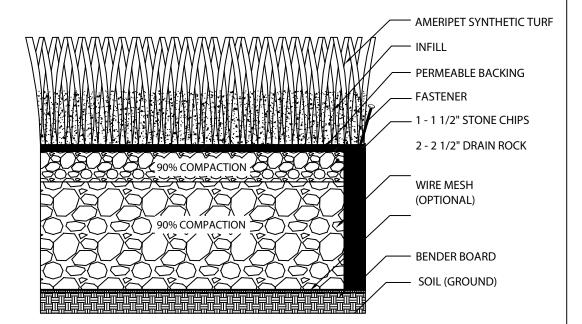

THATCH COLOR GREEN | TAN

ROLL SIZE (FEET) 15' x 100'

TUFT BIND 10 LBS/FORCE

GRAB TEAR 285 LBS/FORCE

DRAIN RATE 32 GAL/MIN/SQ YD

SECURING TURF TO BASE, USE PERIMETER BENDER BOARD DETAIL, BRIGHT COMMON 40D/60D NAILS OR GALVANIZED NAILS 6' APART ALONG PERIMETERS.

WATER PASSES THROUGH PERMEABLE BACKING. PERFECT FOR INCREASED CLEANING AND RINSING

- 1. THE GRASS MUST BE INSTALLED AND SEAMED WITH ADJACENT PIECES RUNNING IN THE SAME DIRECTION. SEAMS SHOULD BE GLUED WITH SUITABLE SEAMING GLUE AND SEAMING CLOTH, OR GST RECOMMENDED SEAMING TECHNIQUES.
- 2. INSTALLATION TO BE COMPLETED IN ACCORDANCE WITH MANUFACTURER'S SPECIFICATIONS.
- 3. DO NOT SCALE DRAWING.
- 4. THIS DRAWING IS INTENDED FOR USE BY ARCHITECTS, ENGINEERS, CONTRACTORS, CONSULTANTS AND DESIGN PROFESSIONALS FOR PLANNING PURPOSES ONLY. THIS DRAWING MAY NOT BE USED FOR CONSTRUCTION.
- 5. ALL INFORMATION CONTAINED HEREIN WAS CURRENT AT THE TIME OF DEVELOPMENT BUT MUST BE REVIEWED AND APPROVED BY THE PRODUCT MANUFACTURER TO BE CONSIDERED ACCURATE.